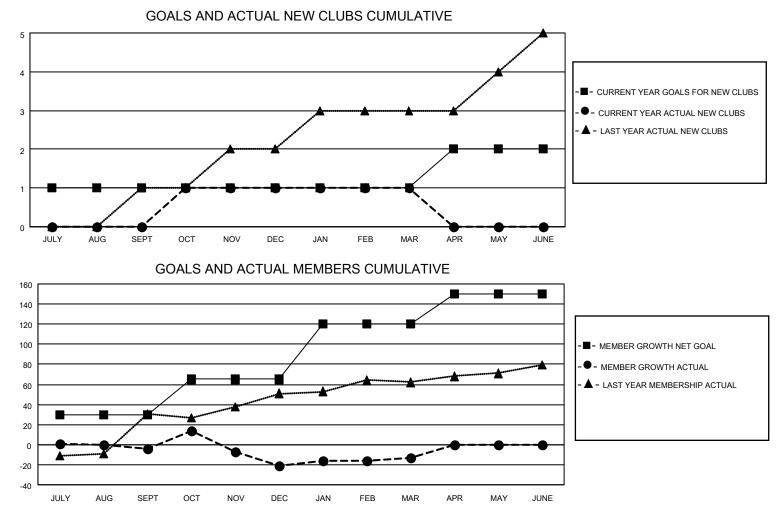

## LOCATION AUSTRALIA

District 201V3

Results as of: 3/31/2022

| Clubs                 |               |           |               | Members               |                        |                         |                                                    |
|-----------------------|---------------|-----------|---------------|-----------------------|------------------------|-------------------------|----------------------------------------------------|
| RESULTS FOR 2021-2022 |               |           |               | RESULTS FOR 2021-2022 |                        |                         |                                                    |
| QUARTER               | NEW CLUB GOAL | NEW CLUBS | DROPPED CLUBS | QUARTER               | BER GROWTH NET<br>GOAL | MEMBER GROWTH<br>ACTUAL | DROPPED<br>MEMBERS ACTUAL<br>(including transfers) |
| JULY/AUG/SEPT         | 1             | 0         | 0             | JULY/AUG/SEPT         | 30                     | 22                      | 25                                                 |
| OCT/NOV/DEC           | 0             | 1         | 0             | OCT/NOV/DEC           | 35                     | 42                      | 58                                                 |
| JAN/FEB/MAR           | 0             | 0         | 1             | JAN/FEB/MAR           | 55                     | 77                      | 56                                                 |
| APR/MAY/JUNE          | 1             | 0         | 0             | APR/MAY/JUNE          | 30                     | 0                       | 0                                                  |